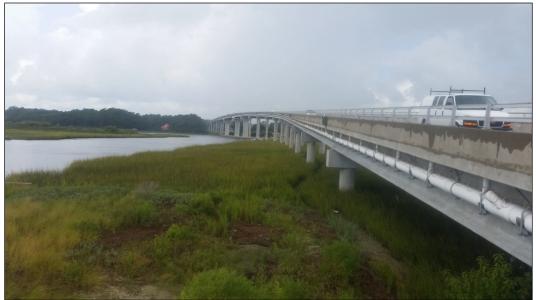

## SUNSET BEACH BRIDGE INSPECTION REPORT

Photo 1 – View of western side of site.

Photo 2 – View of eastern side of site.