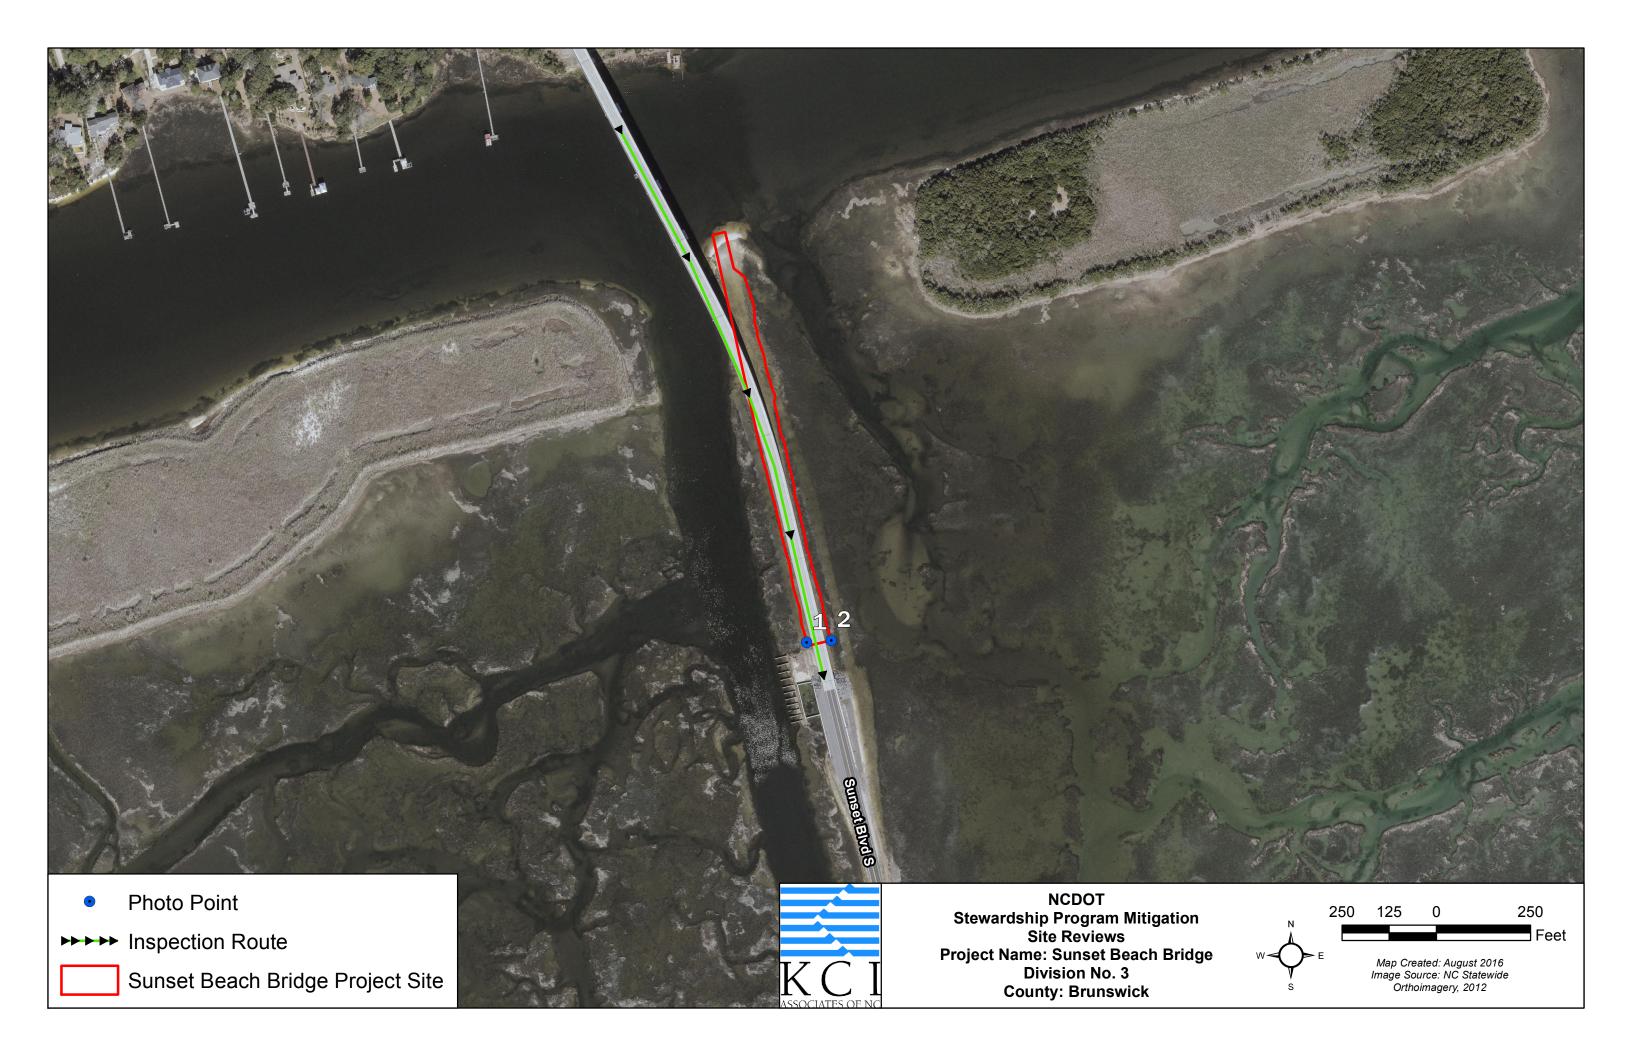

## SUNSET BEACH BRIDGE INSPECTION REPORT

WHICH MANMADE ACTIVITIES / CHANGES HAVE TAKEN PLACE SINCE LAST MONITORING?

| Check all that apply. Note location and extent. Document with photos.                             |                                                       |                         |          |                                                  |     |  |  |
|---------------------------------------------------------------------------------------------------|-------------------------------------------------------|-------------------------|----------|--------------------------------------------------|-----|--|--|
| NEW STRUCTURE /<br>CONSTRUCTION                                                                   | DUMPING OR STORING                                    |                         |          | NEW TRAILS OR ROADS                              |     |  |  |
| TIMBER HARVEST/<br>VEGETATIVE CUTTING                                                             | EXCAVATION<br>(DREDGING, FILLING, GRADING,<br>MINING) |                         |          | ALTERATION TO DRAINAGE<br>PATTERNS/WATER QUALITY |     |  |  |
| SUBDIVISION                                                                                       | INDUSTRIAL, RESIDENTIAL, OR<br>COMMERCIAL USE         |                         |          | LAND CLEARING                                    |     |  |  |
| DAMAGE                                                                                            | TRESPASS/VANDALISM                                    |                         |          | AGRICULTURAL USE                                 |     |  |  |
| ENCROACHMENT FROM                                                                                 |                                                       |                         |          | OTHER ACTIVITIES / CHANGES?<br>(Please Explain)  |     |  |  |
| ADJACENT PROPERTY                                                                                 |                                                       |                         |          | No Change                                        |     |  |  |
| EXPLAIN:                                                                                          |                                                       |                         |          |                                                  |     |  |  |
|                                                                                                   |                                                       |                         |          |                                                  |     |  |  |
| <b>REQUEST FOLLOW-UP BY PROGRAM MANAGER</b><br>FOR POSSIBLE VIOLATIONS.                           |                                                       |                         |          | YES                                              | ⊠No |  |  |
| Were corrective actions<br>completed for previous<br>inspection(s)?                               | YES                                                   | □No<br>⊠ <sub>N/A</sub> | EXPLAIN: |                                                  |     |  |  |
| Are you aware of any plans that may affect property?                                              | YES                                                   |                         | EXPLAIN: |                                                  |     |  |  |
| Are there concerns about<br>boundaries by adjacent<br>property owners?                            | YES                                                   | No                      | EXPLAIN: |                                                  |     |  |  |
| Are there changes in land us<br>on adjacent property?                                             | e YES                                                 | No                      | EXPLAIN: |                                                  |     |  |  |
| Are deed restrictions being adhered to?                                                           | YES                                                   | No                      | EXPLAIN: |                                                  |     |  |  |
| If new property owner, do<br>they have a written copy of<br>the restrictions?                     | Yes                                                   | □No<br>⊠ <sub>N/A</sub> |          |                                                  |     |  |  |
| ATTACHMENTS:                                                                                      |                                                       |                         |          |                                                  |     |  |  |
| 1) PHOTOGRAPHS WITH CAPTIONS<br>2) MAP AND PHOTOGRAPHS OF RELEVANT NATURAL AND MANMADE ACTIVITIES |                                                       |                         |          |                                                  |     |  |  |