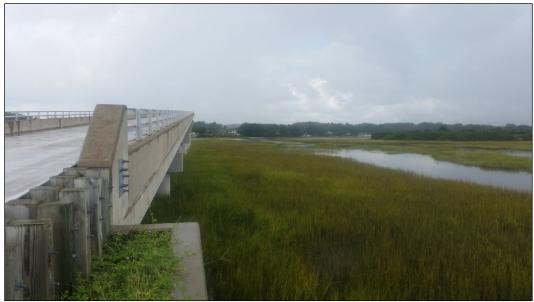

## SUNSET BEACH BRIDGE INSPECTION REPORT

Photo 1 – View of western side of site.

Photo 2 – View of eastern side of site.